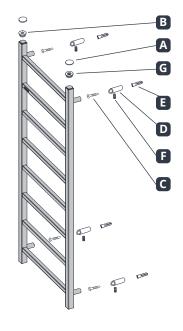

#### WALL MOUNTING INFORMATION

All dimensions in mm.

#### **TOOLS REQUIRED FOR INSTALLATION**