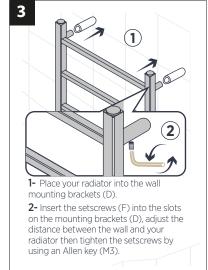

#### INSTALLATION INSTRUCTIONS

Place your radiator at least 12.5 cm above the floor. Provide insulation by wrapping PTFE tape on the treads before installing the valves. Apply silicone seal fluid to all treaded parts containing o-rings. Connect your radiator to the utilities after following all the installation steps in the manual. After connecting to the utilities, do not forget to discharge the trapped air inside the radiator.

#### INSTALLATION INSTRUCTIONS FOR THE STAINLESS STEEL TOWEL RAIL