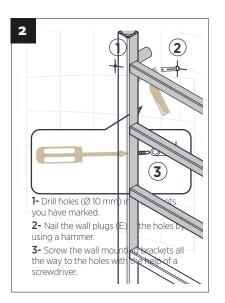

#### INSTALLATION INSTRUCTIONS

Place your radiator at least 12.5 cm above the floor. Provide insulation by wrapping PTFE tape on the treads before installing the valves. Apply silicone seal fluid to all treaded parts containing o-rings. Connect your radiator to the utilities after following all the installation steps in the manual. After connecting to the utilities, do not forget to discharge the trapped air inside the radiator.