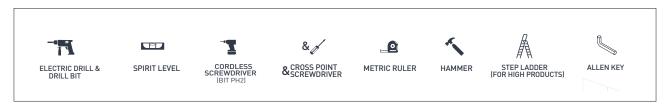

>incl VAT |
|               | 1200                      | 500          | 730001         | 200        | 682              | £600.00           | £720.00           |

 $\Delta$ t50 is the UK's industry standard for heating outputs, which has an operating temperature of 75/65/20°C. If you have a low temperature heat source you may wish to consider  $\Delta$ t40 or  $\Delta$ t30 output (see your installer or system designer or download from www.stelrad.com).

For EN442 data, technical and installation information please visit our website: www.stelrad.com and search product downloads.



### NEW & EXCLUSIVE TO STELRAD



*www.stelrad.com* Telephone: 0844 543 6200

# LECCO





## **Boutique Series**

#### WALL MOUNTING INFORMATION

All dimensions in mm.

#### **TOOLS REQUIRED FOR INSTALLATION**



#### INSTALLATION INSTRUCTIONS

Place your radiator at least 12.5 cm above the floor. Provide insulation by wrapping PTFE tape on the treads before installing the valves. Apply silicone seal fluid to all treaded parts containing o-rings. Connect your radiator to the utilities after following all the installation steps in the manual. After connecting to the utilities, do not forget to discharge the trapped air inside the radiator.





#### INSTALLATION INSTRUCTIONS FOR THE STAINLESS STEEL TOWEL RAIL