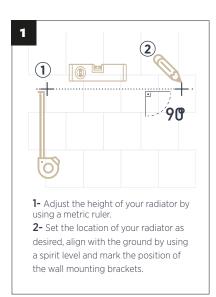

#### INSTALLATION INSTRUCTIONS

Place your radiator at least 12.5 cm above the floor. Provide insulation by wrapping PTFE tape on the treads before installing the valves. Apply silicone seal fluid to all treaded parts containing o-rings. Connect your radiator to the utilities after following all the installation steps in the manual. After connecting to the utilities, do not forget to discharge the trapped air inside the radiator.