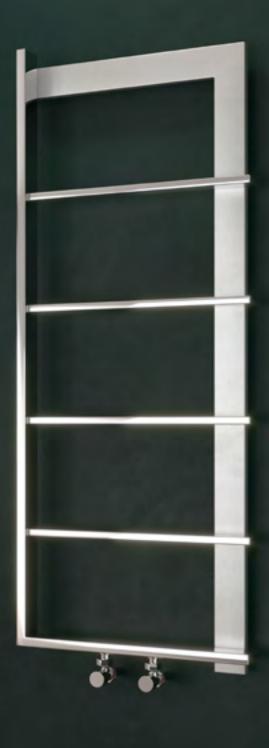

The exclusive Stelrad Lecco towel rail adds a designer touch of luxury to your room with its stunning combination of brushed and polished steel finishes.

**NEW** & EXCLUSIVE TO STELRAD

# LECCO

## **Boutique Series**