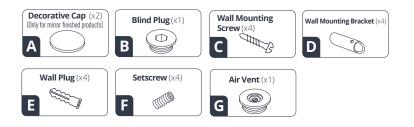

m www.stelrad.com).

For EN442 data, technical and installation information please visit our website: www.stelrad.com and search product downloads.



### NEW & EXCLUSIVE TO STELRAD



*www.stelrad.com* Telephone: 0844 543 6200

# LECCO





## **Boutique Series**

#### WALL MOUNTING INFORMATION

All dimensions in mm.

#### **TOOLS REQUIRED FOR INSTALLATION**



#### INSTALLATION INSTRUCTIONS

Place your radiator at least 12.5 cm above the floor. Provide insulation by wrapping PTFE tape on the treads before installing the valves. Apply silicone seal fluid to all treaded parts containing o-rings. Connect your radiator to the utilities after following all the installation steps in the manual. After connecting to the utilities, do not forget to discharge the trapped air inside the radiator.





#### INSTALLATION INSTRUCTIONS FOR THE STAINLESS STEEL TOWEL RAIL