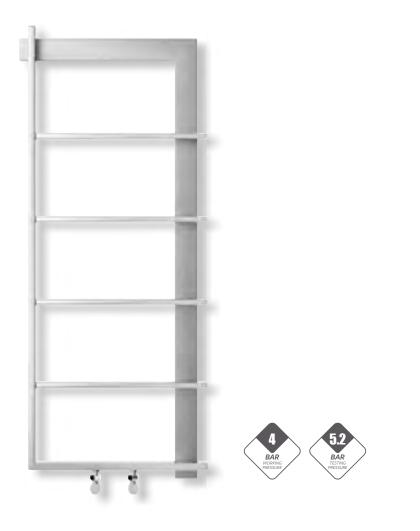

The exclusive Stelrad Lecco towel rail adds a designer touch of luxury to your room with its stunning combination of brushed and polished steel finishes.

**NEW** & EXCLUSIVE TO STELRAD

# LECCO

## **Boutique Series**